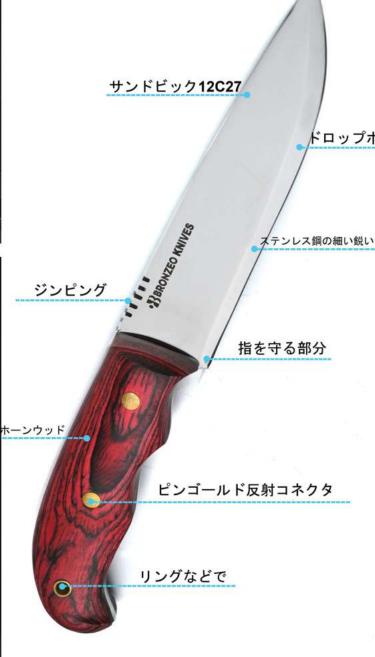

# HOUSEROLD AND

 $\mathcal{E}$ 

E

E

Slide smaller button to lock/unlock

3MM felt Cloth Thicked & not easy to tear

7 side Wide Pockets Great for Small baby items

Reinforced Sewn-in Handle