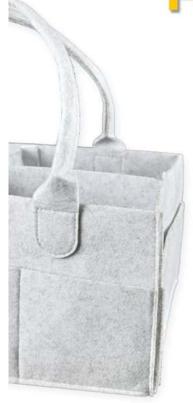

# HOUSEROLD AND

 $\mathcal{E}$ 

E

E

Slide smaller button to lock/unlock

3MM felt Cloth Thicked & not easy to tear

7 side Wide Pockets Great for Small baby items

Reinforced Sewn-in Handle

Foldable & Portable you can take it anywhere

Adjustable Partations

Multipurpose use

nank you

For bookings and additional information, feel free to contact us anytime.

KASHIF QAISER 0331-4919981

www.aptvisuals.com info@aptvisuals.com