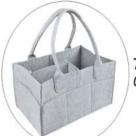

# HOUSEROLD AND

 $\mathcal{E}$ 

E

E

Slide smaller button to lock/unlock

3MM felt Cloth Thicked & not easy to tear

7 side Wide Pockets Great for Small baby items

Reinforced Sewn-in Handle

Foldable & Portable you can take it anywhere

Adjustable Partations

Multipurpose use

nank you

For bookings and additional information, feel free to contact us anytime.

KASHIF QAISER 0331-4919981

www.aptvisuals.com info@aptvisuals.com