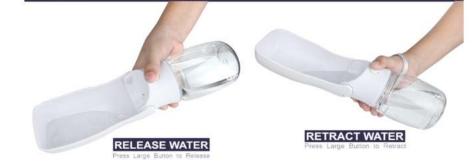

# HOUSEROLD AND

 $\mathcal{E}$ 

E

E

Slide smaller button to lock/unlock

3MM felt Cloth Thicked & not easy to tear

7 side Wide Pockets Great for Small baby items

Reinforced Sewn-in Handle