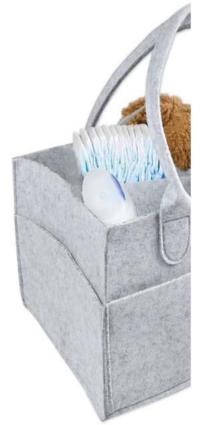

# HOUSEROLD AND

 $\mathcal{E}$ 

E

E

Slide smaller button to lock/unlock

3MM felt Cloth Thicked & not easy to tear

7 side Wide Pockets Great for Small baby items

Reinforced Sewn-in Handle

Foldable & Portable you can take it anywhere

Adjustable Partations

Multipurpose use

nank you

For bookings and additional information, feel free to contact us anytime.

KASHIF QAISER 0331-4919981

www.aptvisuals.com info@aptvisuals.com