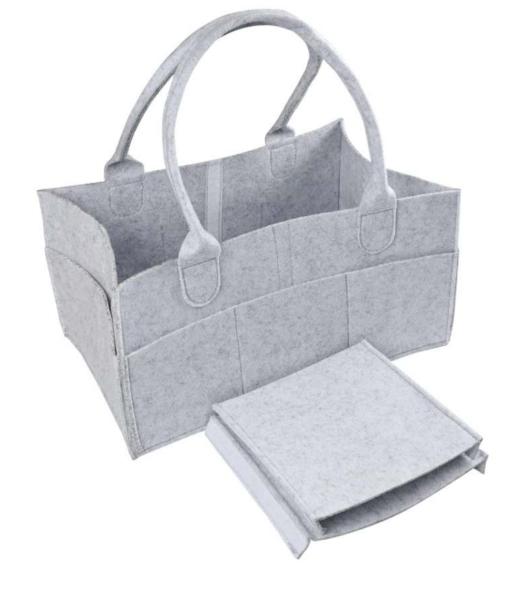

# HOUSEROLD AND

 $\mathcal{E}$ 

E

E

Slide smaller button to lock/unlock

3MM felt Cloth Thicked & not easy to tear

7 side Wide Pockets Great for Small baby items

Reinforced Sewn-in Handle

Foldable & Portable you can take it anywhere

Adjustable Partations

Multipurpose use

nank you

For bookings and additional information, feel free to contact us anytime.

KASHIF QAISER 0331-4919981

www.aptvisuals.com info@aptvisuals.com