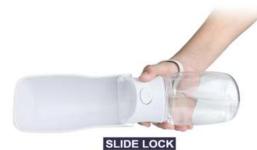

# HOUSEROLD AND

 $\mathcal{E}$ 

E

E

Slide smaller button to lock/unlock

3MM felt Cloth Thicked & not easy to tear

7 side Wide Pockets Great for Small baby items

Reinforced Sewn-in Handle