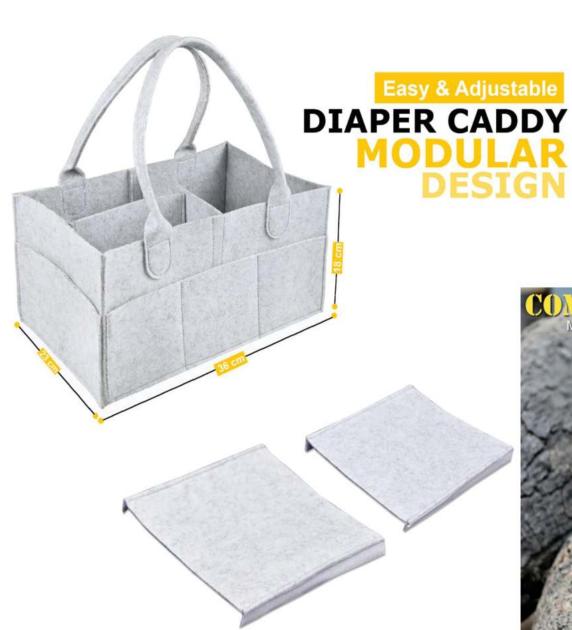

# HOUSEROLD AND

 $\mathcal{E}$ 

E

E

Slide smaller button to lock/unlock

3MM felt Cloth Thicked & not easy to tear

7 side Wide Pockets Great for Small baby items

Reinforced Sewn-in Handle

Foldable & Portable you can take it anywhere

Adjustable Partations

Multipurpose use

nank you

For bookings and additional information, feel free to contact us anytime.

KASHIF QAISER 0331-4919981

www.aptvisuals.com info@aptvisuals.com