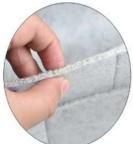

# HOUSEROLD AND

 $\mathcal{E}$ 

E

E

Slide smaller button to lock/unlock

3MM felt Cloth Thicked & not easy to tear

7 side Wide Pockets Great for Small baby items

Reinforced Sewn-in Handle