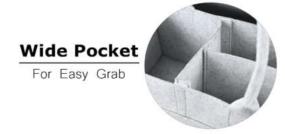

# HOUSEROLD AND

 $\mathcal{E}$ 

E

E

Slide smaller button to lock/unlock

3MM felt Cloth Thicked & not easy to tear

7 side Wide Pockets Great for Small baby items

Reinforced Sewn-in Handle